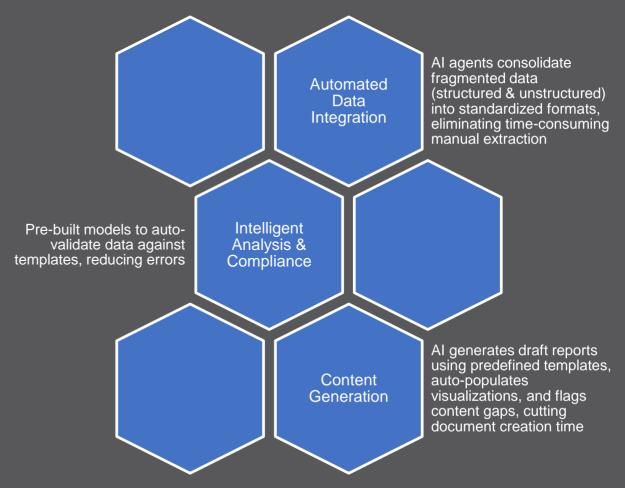

### Introduction

This solution streamlines content writing and creation by integrating AI agents to automate data collection, analysis, and tasks across internal systems (e.g., ERP, Accounting System, etc.) and external hybrid data sources (PDFs, HTML). It enhances internal workflow efficiency by replacing manual data aggregation and validation with AI-driven processes.

High-repetition tasks like data cleaning, format conversion (PDF→structured data), and routine tasks are replaced by Al agents, while the Copilot feature assists users in refining inputs and adjusting contents.