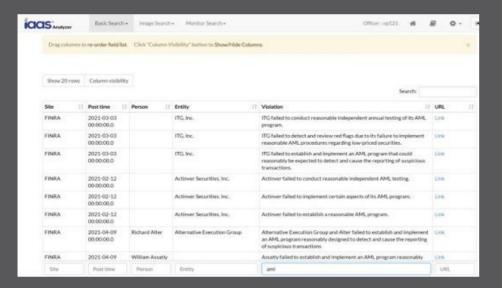

## Al-Assisted Supplier/Vendor Background Check

Leveraging AI crawlers tools to search and capture information in public domain for suppliers/vendors

- New Supplier registration
- Legal/ court case in other places
- Negative news and sentiment analysis
- Analyzing news, posts, published information content
- API to verify with Company Registry in Hong Kong