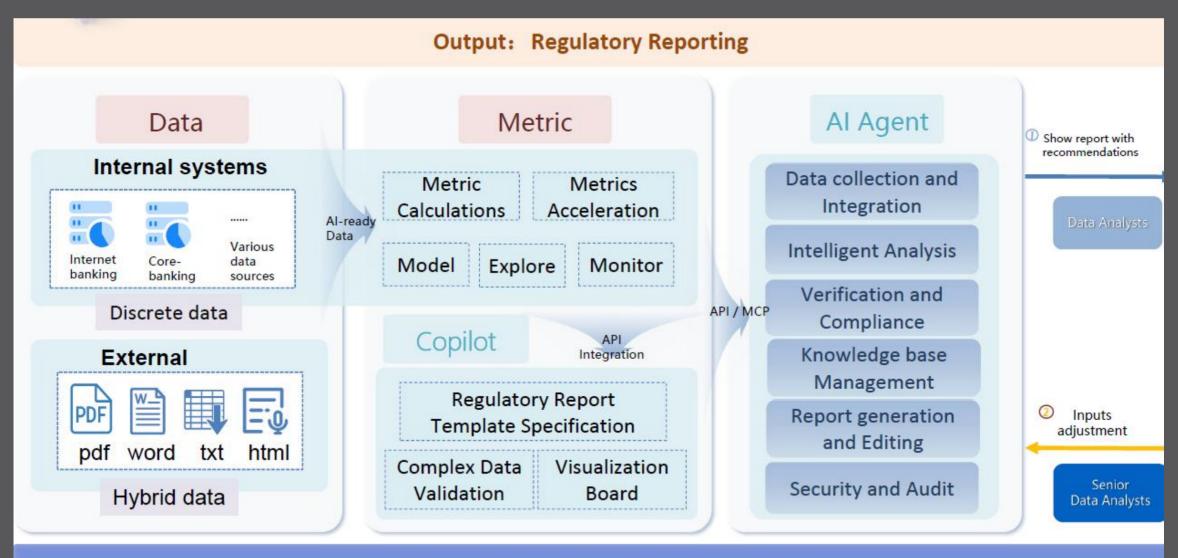

### Introduction

This solution streamlines content writing and creation by integrating AI agents to automate data collection, analysis, and tasks across internal systems (e.g., ERP, Accounting System, etc.) and external hybrid data sources (PDFs, HTML). It enhances internal workflow efficiency by replacing manual data aggregation and validation with AI-driven processes.

High-repetition tasks like data cleaning, format conversion (PDF→structured data), and routine tasks are replaced by Al agents, while the Copilot feature assists users in refining inputs and adjusting contents.